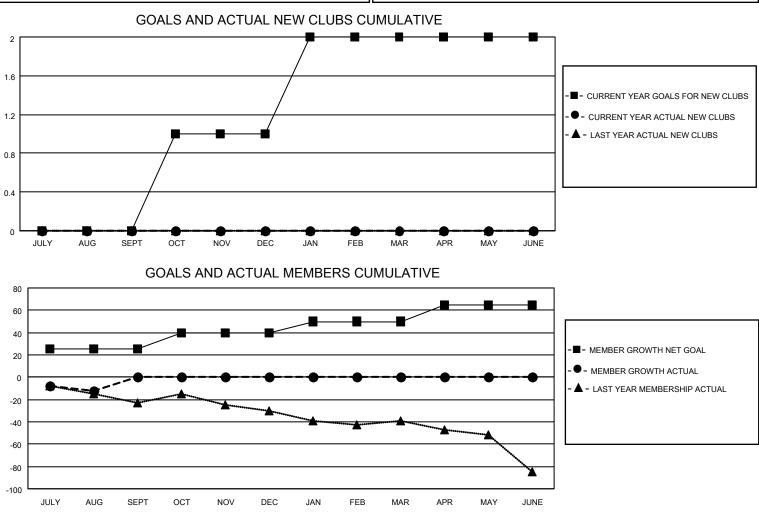

## LOCATION NORTH CAROLINA

District 31 L

Results as of: 8/31/2023

| Clubs                 |               |           |               | Members               |                         |                         |                                                    |
|-----------------------|---------------|-----------|---------------|-----------------------|-------------------------|-------------------------|----------------------------------------------------|
| RESULTS FOR 2023-2024 |               |           |               | RESULTS FOR 2023-2024 |                         |                         |                                                    |
| QUARTER               | NEW CLUB GOAL | NEW CLUBS | DROPPED CLUBS | QUARTER MEI           | MBER GROWTH NET<br>GOAL | MEMBER GROWTH<br>ACTUAL | DROPPED<br>MEMBERS ACTUAL<br>(including transfers) |
| JULY/AUG/SEPT         | 0             | 0         | 2             | JULY/AUG/SEPT         | 25                      | 19                      | 26                                                 |
| OCT/NOV/DEC           | 1             | 0         | 0             | OCT/NOV/DEC           | 15                      | 0                       | 0                                                  |
| JAN/FEB/MAR           | 1             | 0         | 0             | JAN/FEB/MAR           | 10                      | 0                       | 0                                                  |
| APR/MAY/JUNE          | 0             | 0         | 0             | APR/MAY/JUNE          | 15                      | 0                       | 0                                                  |